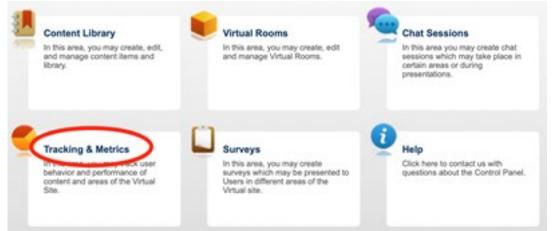

Upon logging in to that site, you will see this screen:

Clicking on Tracking & Metrics will take you to information about traffic in your booth.

If you have any questions about accessing this information, please don't hesitate to reach out to <u>VendorHelp@mygcsg.com</u>.